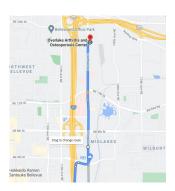

#### **DIRECTIONS:**

#### FROM SOUTHBOUND:

- 1. TAKE EXIT 13A-B OFF I-405 N AND KEEP RIGHT FOR NE  $4^{TH}$  ST
- 2. TURN LEFT ONTO  $116^{TH}$  AVE NE
- 3. CONTINUE ON 116<sup>TH</sup> AVE NE NORTH PAST THE OVERLAKE HOSPITAL (LEFT).
- 4. DESTINATION WILL BE ON THE RIGHT.