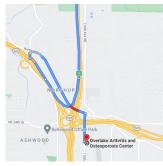

#### **DIRECTIONS:**

#### FROM NORTHBOUND:

- 1. TAKE EXIT 14 TO MERGE ONTO WA-520W TOWARD SEATTLE FROM I-405 S
- USE THE RIGHT LANE TO TAKE THE 108<sup>TH</sup> AVE NE EXIT
- 3. TURN RIGHT ONTO NORTHUP WAY
- 4. TURN RIGHT ONTO 116<sup>TH</sup> AVE NE
- 5. CONTINUE STRAIGHT DESTINATION WILL BE ON THE LEFT